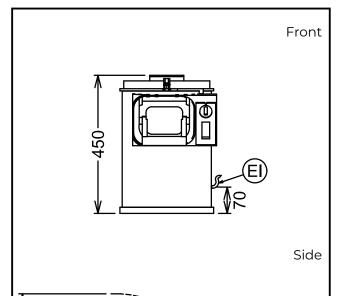

# Peelers Vegetable Peeler, 5kg with abrasive plate

**CWI1** = Cold Water inlet 1 (cleaning)

**D** = Drain

**EI** = Electrical inlet (power)