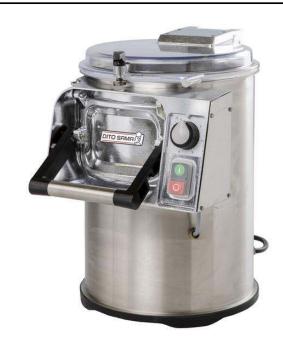

## **Peelers** Vegetable Peeler, 5kg with abrasive plate

603501 (DT5S)

DITO SAMA?

5 kg stainless steel vegetable peeler with abrasive plate

# **Short Form Specification**

Item No.

Constructed in stainless steel with a transparent removable lid in special high resistant plastic. The removable rotating plate is covered with a removable rotating plate covered in very resistant abrasive material (silicon carbide). An interlocking safety magnetic devices will stop the machine from operating when the lid or door is opened. The electronic controls and motor have IP55 protection. Simple control panel with ON/OFF buttons and timer. Supplied with an abrasive plate.

### **Main Features**

- Supplied with an abrasive plate as standard.
- Removable rotating plate covered in very resistant abrasive material (silicon carbide).
- Products downloading made easy thanks to the specific chute, activating manually the disc rotation to channel the product out of the peeling chamber.
- Magnetic detectors will stop the machine from operating when the lid and/or door are opened.
- Red OFF, green ON buttons and timer
- Productivity suitable for 30-100 meals per service.