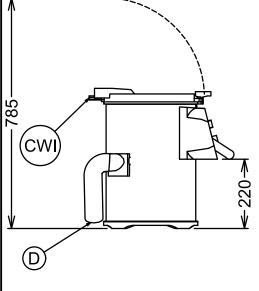

# Peelers Vegetable Peeler, 5kg with abrasive plate

**CWI1** = Cold Water inlet 1 (cleaning)

**D** = Drain

**EI** = Electrical inlet (power)