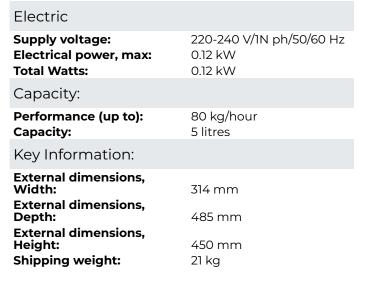

# **Short Form Specification**

Item No.

Constructed in stainless steel with a transparent removable lid in special high resistant plastic. The removable rotating plate is covered with a removable rotating plate covered in very resistant abrasive material (silicon carbide). An interlocking safety magnetic devices will stop the machine from operating when the lid or door is opened. The electronic controls and motor have IP55 protection. Simple control panel with ON/OFF buttons and timer. Supplied with an abrasive plate.

### **Main Features**

- Supplied with an abrasive plate as standard.
- Removable rotating plate covered in very resistant abrasive material (silicon carbide).
- Products downloading made easy thanks to the specific chute, activating manually the disc rotation to channel the product out of the peeling chamber.
- Magnetic detectors will stop the machine from operating when the lid and/or door are opened.
- Red OFF, green ON buttons and timer
- Productivity suitable for 30-100 meals per service.

### Construction

- Stainless steel construction with transparent lid in damage resistant plastic.
- IP55 waterproof control buttons.
- Transparent BPA free cover incorporates a magnetic safety system which stops the machine if lid is not properly closed.